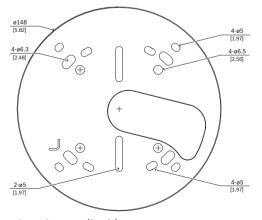

# Installation/configuration notes

Dimensions in mm (inch)

#### Mechanical

| Dimension (Ø x D) (mm) | 148 mm x 2.50 mm      |
|------------------------|-----------------------|
| Dimension (Ø x D) (in) | 5.82 in x 0.09 in     |
| Weight (g)             | 111 g                 |
| Weight (lb)            | 0.25 lb               |
| Color in RAL           | RAL 9003 Signal white |
| Material               | Aluminum              |