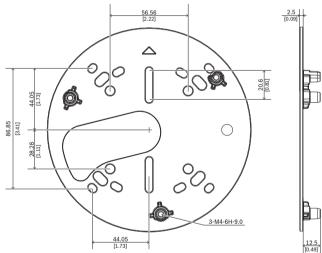

# Installation/configuration notes

Dimensions in mm (inch)

#### Mechanical

| Dimension (Ø x D) (mm) | 148 mm x 2.50 mm      |
|------------------------|-----------------------|
| Dimension (Ø x D) (in) | 5.82 in x 0.09 in     |
| Weight (g)             | 111 g                 |
| Weight (lb)            | 0.25 lb               |
| Color in RAL           | RAL 9003 Signal white |
| Material               | Aluminum              |