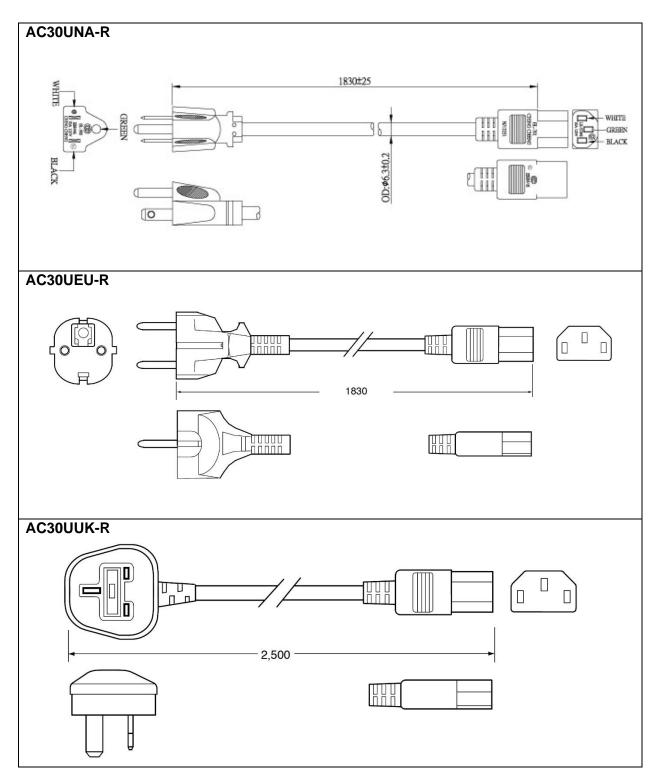

# C14 Line Cords - Sold Separately

| Model          |                 | AC30UNA-R                   | AC30UEU-R                                                                                                                                                                                                                                                                                                                                                                                                                                                                                                                                                                                                                                                                                                                                                                                                                                                                                                                                                                                                                                                                                                                                                                                                                                                                                                                                                                                                                                                                                                                                                                                                                                                                                                                                                                                                                                                                                                                                                                                                                                                                                                                      | AC30UUK-R                 |
|----------------|-----------------|-----------------------------|--------------------------------------------------------------------------------------------------------------------------------------------------------------------------------------------------------------------------------------------------------------------------------------------------------------------------------------------------------------------------------------------------------------------------------------------------------------------------------------------------------------------------------------------------------------------------------------------------------------------------------------------------------------------------------------------------------------------------------------------------------------------------------------------------------------------------------------------------------------------------------------------------------------------------------------------------------------------------------------------------------------------------------------------------------------------------------------------------------------------------------------------------------------------------------------------------------------------------------------------------------------------------------------------------------------------------------------------------------------------------------------------------------------------------------------------------------------------------------------------------------------------------------------------------------------------------------------------------------------------------------------------------------------------------------------------------------------------------------------------------------------------------------------------------------------------------------------------------------------------------------------------------------------------------------------------------------------------------------------------------------------------------------------------------------------------------------------------------------------------------------|---------------------------|
|                | Plug Type       | North America<br>NEMA 5-15P | Continental Europe<br>CEE 7VIII                                                                                                                                                                                                                                                                                                                                                                                                                                                                                                                                                                                                                                                                                                                                                                                                                                                                                                                                                                                                                                                                                                                                                                                                                                                                                                                                                                                                                                                                                                                                                                                                                                                                                                                                                                                                                                                                                                                                                                                                                                                                                                | United Kingdom<br>BS 1363 |
|                | Connector       | IEC320 C13                  | IEC320 C13                                                                                                                                                                                                                                                                                                                                                                                                                                                                                                                                                                                                                                                                                                                                                                                                                                                                                                                                                                                                                                                                                                                                                                                                                                                                                                                                                                                                                                                                                                                                                                                                                                                                                                                                                                                                                                                                                                                                                                                                                                                                                                                     | IEC320 C13                |
|                | Wire Size       | 18 AWG                      | 0.75mm                                                                                                                                                                                                                                                                                                                                                                                                                                                                                                                                                                                                                                                                                                                                                                                                                                                                                                                                                                                                                                                                                                                                                                                                                                                                                                                                                                                                                                                                                                                                                                                                                                                                                                                                                                                                                                                                                                                                                                                                                                                                                                                         | 1.0mm                     |
| Specifications | Temperature     | 60°C                        | 70°C                                                                                                                                                                                                                                                                                                                                                                                                                                                                                                                                                                                                                                                                                                                                                                                                                                                                                                                                                                                                                                                                                                                                                                                                                                                                                                                                                                                                                                                                                                                                                                                                                                                                                                                                                                                                                                                                                                                                                                                                                                                                                                                           | 70 °C                     |
|                | Amperage Rating | 10A                         | 6A                                                                                                                                                                                                                                                                                                                                                                                                                                                                                                                                                                                                                                                                                                                                                                                                                                                                                                                                                                                                                                                                                                                                                                                                                                                                                                                                                                                                                                                                                                                                                                                                                                                                                                                                                                                                                                                                                                                                                                                                                                                                                                                             | 10A                       |
|                | Voltage Rating  | 125V                        | 250V                                                                                                                                                                                                                                                                                                                                                                                                                                                                                                                                                                                                                                                                                                                                                                                                                                                                                                                                                                                                                                                                                                                                                                                                                                                                                                                                                                                                                                                                                                                                                                                                                                                                                                                                                                                                                                                                                                                                                                                                                                                                                                                           | 250V                      |
|                | Cable Length    | 1830mm                      | 1830mm                                                                                                                                                                                                                                                                                                                                                                                                                                                                                                                                                                                                                                                                                                                                                                                                                                                                                                                                                                                                                                                                                                                                                                                                                                                                                                                                                                                                                                                                                                                                                                                                                                                                                                                                                                                                                                                                                                                                                                                                                                                                                                                         | 2500mm                    |
| Safety Appro   | ovals           | CSA; UL                     | CEBEC; DEMKO;<br>DVE; FIMKO; GOST;<br>IMQ; KEMA;<br>NEMKO; NF; OVE;<br>SEMKO                                                                                                                                                                                                                                                                                                                                                                                                                                                                                                                                                                                                                                                                                                                                                                                                                                                                                                                                                                                                                                                                                                                                                                                                                                                                                                                                                                                                                                                                                                                                                                                                                                                                                                                                                                                                                                                                                                                                                                                                                                                   | BSI; Safety Mark          |
| Photos         |                 |                             |                                                                                                                                                                                                                                                                                                                                                                                                                                                                                                                                                                                                                                                                                                                                                                                                                                                                                                                                                                                                                                                                                                                                                                                                                                                                                                                                                                                                                                                                                                                                                                                                                                                                                                                                                                                                                                                                                                                                                                                                                                                                                                                                |                           |
|                |                 |                             | The state of the s |                           |

## C14 Line Cords Outline Drawings