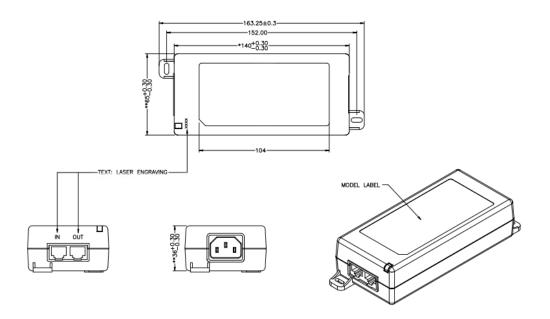

Notes                          | <ol> <li>The specifications defined are at ambient temperature of 25°C, unless otherwise specified.</li> <li>20MHz bandwidth frequency oscilloscope, add a 0.1μF multilayer Cap. and Low ESR Electrolytic Cap. (10μF) at output connector terminals (nominal line voltage, full load).</li> <li>Efficiency is measured after 30 minutes burn-in.</li> </ol> |                                                                                                                                                                                                                                                  |                |                |                |  |  |



# Outline Drawing POE60U-1BTE-R





#### **Outline Drawing**

# POE60U-1BT-2-R, POE60U-1BT-5-R, POE60U-1BT-X-R





### Supplier's Declaration of Conformity 47 CFR § 2.1077 Compliance Information

Phihong USA Corporation 47800 Fremont Boulevard Fremont, CA 94538 Telephone: (510) 445-0100

www.phihong.com

This device complies with/The devices in this product series comply with part 15 of the FCC Rules. Operation is subject to the following two conditions: (1) This device may not cause harmful interference, and (2) this device must accept any interference received, including interference that may cause undesired operation.



# C14 Line Cords - Sold Separately

| Model          |                 | AC30UNA-R                   | AC30UEU-R