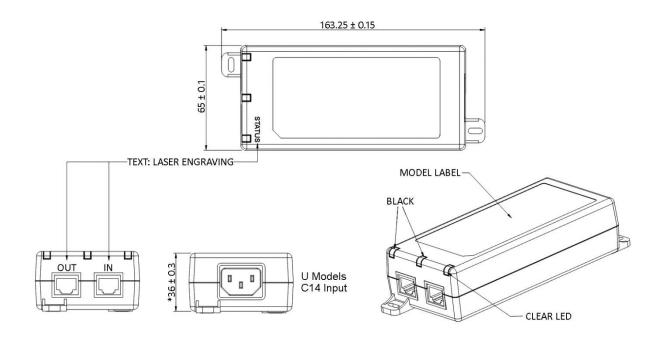

etection is Invalid |                |                |                |  |  |
| Notes                          | <ol> <li>The specifications defined are at ambient temperature of 25°C, unless otherwise specified.</li> <li>20MHz bandwidth frequency oscilloscope, add a 0.1μF multilayer Cap. and Low ESR Electrolytic Cap. (10μF) at output connector terminals (nominal line voltage, full load).</li> <li>Efficiency is measured after 30 minutes burn-in.</li> </ol> |                                                                                                                                                                                                                                                  |                |                |                |  |  |



# Outline Drawing POE60U-1BTE-R





#### **Outline Drawing**

# POE60U-1BT-2-R, POE60U-1BT-5-R, POE60U-1BT-X-R





### Supplier's Declaration of Conformity 47 CFR § 2.1077 Compliance Information

Phihong USA Corporation 47800 Fremont Boulevard Fremont, CA 94538 Telephone: (510) 445-0100

www.phihong.com

This device complies with/The devices in this product series comply with part 15 of the FCC Rules. Operation is subject to the following two conditions: (1) This device may not cause harmful interference, and (2) this device must accept any interference received, including interference that may cause undesired operation.



# C14 Line Cords - Sold Separately

| Model          |                 | AC30UNA-R                   | AC30UEU-R