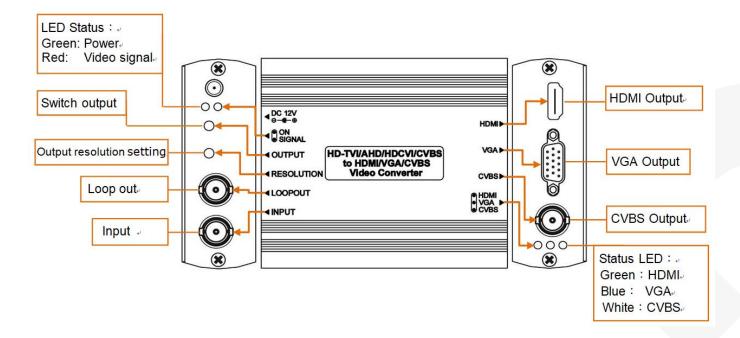

# **User Manual**

Model: AD001HDE

HDCVI / HDTVI / AHD / CVBS to HDMI / VGA / Composite Video

Selection Converter



#### Introduction

AD001HDE is a CCTV converter that can convert up to 8MP TVI / CVI / AHD video to 1080p HDMI / VGA / CVBS (output one signal at a time). Built-in a loop-out port to connect the second CCTV camera, a CVBS display, or a DVR. It's a perfect solution for an existing CCTV system to add an extra TV for monitoring.

#### **Features**

- Converts HDTVI / AHD / HDCVI / CVBS to HDMI / VGA / CVBS.
- Resolution up to 8MP@15Hz for video input.
- Resolution up to 1080p@60Hz for HDMI, VGA outputs.
- Built-in loop out for a DVR or an extra CVBS monitor.
- Outputs one (HDMI/VGA/CVBS) signal at a time.

#### **Installation View**



1

#### LED Status & Button Function



## **Supported Output Resolutions**

| HDMI       | VGA            | CVBS             |
|------------|----------------|------------------|
| 1080p@60Hz | 1920x1080@60Hz | 480i@60Hz (NTSC) |
| 720p@60Hz  | 1280x720@60Hz  | 576i@50Hz (PAL)  |

### Caution

When using HDCVI camera, resolution 8MP, the maximum distance of input is 50M.

# **Specification**

3

| ITEM NO.                    | AD001HDE                                      |  |
|-----------------------------|-----------------------------------------------|--|
| Support                     |                                               |  |
| Video Format                | HDTVI, AHD, HDCVI, HDMI, VGA, CVBS            |  |
| Max. Input Video Resolution | 8MP@15Hz                                      |  |
| HDMI Resolution