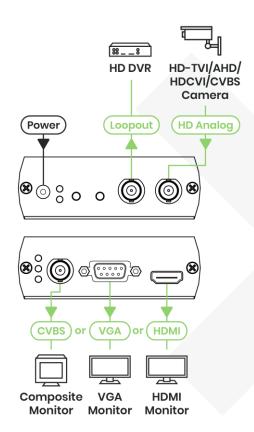

#### Introduction

AD001HDE is a CCTV converter that can convert up to 8MP TVI / CVI / AHD video to 1080p HDMI / VGA / CVBS (output one signal at a time). Built-in a loop-out port to connect the second CCTV camera, a CVBS display, or a DVR. It's a perfect solution for an existing CCTV system to add an extra TV for monitoring.

#### **Installation View**

1