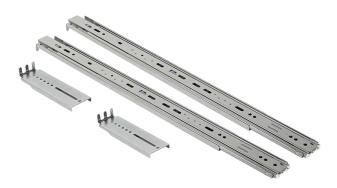

- 20" slide rails for installation on rackmount chassis in the rack cabinet.
- Traveling distance 27.7".

| TECHNICAL DATA       |                                        |
|----------------------|----------------------------------------|
| Articel no.          | CSR-20                                 |
| Dimension (length)cm | 20" (approx. 51cm)                     |
| Compatible           | 2U - 4U 19" IPC-Series / UNC-209S-B-OP |
| Scope of delivery    | 2 Rails                                |
| Loading Weight       | 27.0kg                                 |