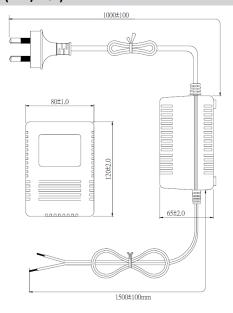

## **Physical Properties**

| Weight                 | 1645 g (3.63 lb)                                                 |
|------------------------|------------------------------------------------------------------|
| Dimensions (L x W x H) | 120.0 mm x 80.0 mm x 65.0 mm<br>(4.72 in. x 3.15 in. x 2.56 in.) |
| Installation Mode      | Plane Installation                                               |
| Color                  | Black                                                            |
| Input Plug             | 2-pin CEE7/16 Euro Plug                                          |
| Cord Lengths           | Input: 1 m (3.28 ft)<br>Output: AWG18 x 2C; 1.83 m (6.0 ft)      |
| Certifications         |                                                                  |

Safety

CE, UL, SAA

Dimensions (mm/inch)