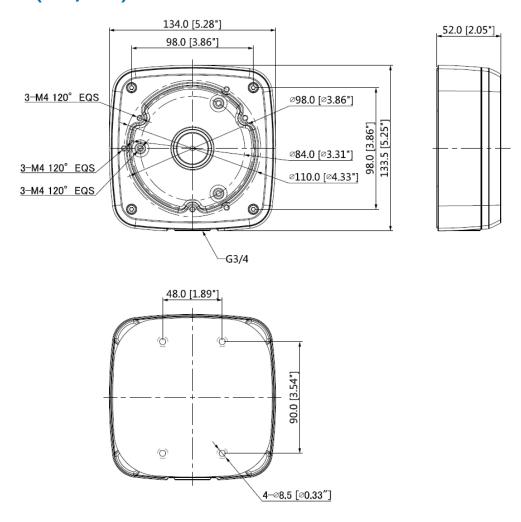

### **Dimensions (mm/inch)**

# **Technical Specifications**

| Model                 | DH-PFA123                                   |  |
|-----------------------|---------------------------------------------|--|
| General               |                                             |  |
| Material              | Aluminum                                    |  |
| Dimension (W x H x D) | 134.0mmx133.5mmx52.0mm (5.28"x5.25."x2.05") |  |
| Pipe thread           | G3/4"                                       |  |
| Weight                | 0.54kg(1.19lb)                              |  |
| Load bearing          | 3.0kg(6.61lb)                               |  |
| Color                 | White                                       |  |
| Protection            | IP66                                        |  |
| Operating temperature | -40°C ~60°C(-40°F ~140°F)                   |  |
| Humidity              | 0~90% RH                                    |  |
| Applicable model      | Please see "Accessory Selection"            |  |