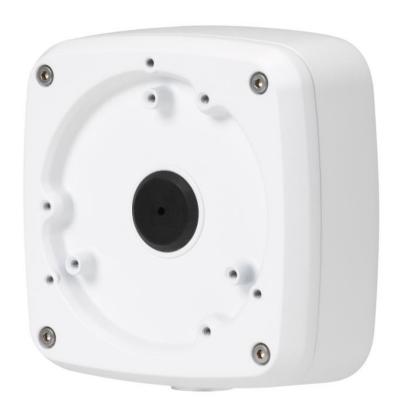

#### **Features**

- Neat & Integrated design
- Material: Aluminum
- IP66 junction box

# **Technical Specifications**

| Model                 | DH-PFA123                                   |  |
|-----------------------|---------------------------------------------|--|
| General               |                                             |  |
| Material              | Aluminum                                    |  |
| Dimension (W x H x D) | 134.0mmx133.5mmx52.0mm (5.28"x5.25."x2.05") |  |
| Pipe thread           | G3/4"                                       |  |
| Weight                | 0.54kg(1.19lb)                              |  |
| Load bearing          | 3.0kg(6.61lb)                               |  |
| Color                 | White                                       |  |
| Protection            | IP66                                        |  |
| Operating temperature | -40°C ~60°C(-40°F ~140°F)                   |  |
| Humidity              | 0~90% RH                                    |  |
| Applicable model      | Please see "Accessory Selection"            |  |