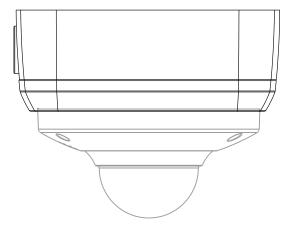

b)                              |  |
| Load bearing          | 3.0kg(6.61lb)                               |  |
| Color                 | White                                       |  |
| Protection            | IP66                                        |  |
| Operating temperature | -40°C ~60°C(-40°F ~140°F)                   |  |
| Humidity              | 0~90% RH                                    |  |
| Applicable model      | Please see "Accessory Selection"            |  |

#### **Order Information**

| Туре         | Part Number | Description              |
|--------------|-------------|--------------------------|
| Camera mount | DH-PFA123   | Water-proof junction box |
|              | PFA123      | Water-proof junction box |

### **Dimensions (mm/inch)**



# **Application**



# **Package Information**

- Water-proof junction box \*1
- M4x10 screw \*3
- ST4.2x25 screw \*4
- Plastic Anchor: 4
- S3.0 wrench \*1