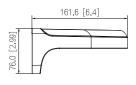

## Dimensions (mm[inch])

#### Structure

| Material             | Aluminum alloy                                                                                                  |
|----------------------|-----------------------------------------------------------------------------------------------------------------|
| Dimensions           | 161.6 mm × 125.6 mm × 76.0 mm (6.36" × 4.94" × 2.99") (L × W × H)                                               |
| Color                | Black                                                                                                           |
| Net Weight           | 0.49 kg (1.08 lb)                                                                                               |
| Gross Weight         | 0.56 kg (1.23 lb)                                                                                               |
| Load Bearing         | 2.0 kg (4.41 lb)                                                                                                |
| Installation         | Wall mount                                                                                                      |
| Applicable Camera    | Please see "Accessory Selection"                                                                                |
| Product Dimensions   | 128.0 mm × 81.0 mm × 170.0 mm (5.04" × 3.19" × 6.69") (L×W×H)                                                   |
| Packaging Dimensions | 427.0 mm $\times$ 272.0 mm $\times$ 363.0 mm (16.81" $\times$ 10.71" $\times$ 14.29") (L $\times$ W $\times$ H) |
| Packaging Method     | 20 pcs in each carton                                                                                           |