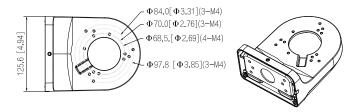

## Dimensions (mm[inch])

#### Structure

| Material             | Aluminum alloy                                                                                                  |
|----------------------|-----------------------------------------------------------------------------------------------------------------|
| Dimensions           | 161.6 mm × 125.6 mm × 76.0 mm (6.36" × 4.94" × 2.99") (L × W × H)                                               |
| Color                | Black                                                                                                           |
| Net Weight           | 0.49 kg (1.08 lb)                                                                                               |
| Gross Weight         | 0.56 kg (1.23 lb)                                                                                               |
| Load Bearing         | 2.0 kg (4.41 lb)                                                                                                |
| Installation         | Wall mount                                                                                                      |
| Applicable Camera    | Please see "Accessory Selection"                                                                                |
| Product Dimensions   | 128.0 mm × 81.0 mm × 170.0 mm (5.04" × 3.19" × 6.69") (L×W×H)                                                   |
| Packaging Dimensions | 427.0 mm $\times$ 272.0 mm $\times$ 363.0 mm (16.81" $\times$ 10.71" $\times$ 14.29") (L $\times$ W $\times$ H) |
| Packaging Method     | 20 pcs in each carton                                                                                           |