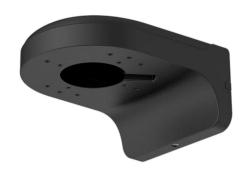

# DH-PFB205W-E-B

Wall Mount Bracket

- · Aluminum alloy material, cost-effective.
- $\cdot$  Dedicated for particular cameras, beautiful and elegant designed.

#### Structure

| Material             | Aluminum alloy                                                                                                  |
|----------------------|-----------------------------------------------------------------------------------------------------------------|
| Dimensions           | 161.6 mm × 125.6 mm × 76.0 mm (6.36" × 4.94" × 2.99") (L × W × H)                                               |
| Color                | Black                                                                                                           |
| Net Weight           | 0.49 kg (1.08 lb)                                                                                               |
| Gross Weight         | 0.56 kg (1.23 lb)                                                                                               |
| Load Bearing         | 2.0 kg (4.41 lb)                                                                                                |
| Installation         | Wall mount                                                                                                      |
| Applicable Camera    | Please see "Accessory Selection"                                                                                |
| Product Dimensions   | 128.0 mm × 81.0 mm × 170.0 mm (5.04" × 3.19" × 6.69") (L×W×H)                                                   |
| Packaging Dimensions | 427.0 mm $\times$ 272.0 mm $\times$ 363.0 mm (16.81" $\times$ 10.71" $\times$ 14.29") (L $\times$ W $\times$ H) |
| Packaging Method     | 20 pcs in each carton                                                                                           |