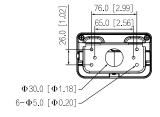

## Dimensions (mm[inch])

#### Structure

| Material             | Aluminum alloy                                                                                                  |
|----------------------|-----------------------------------------------------------------------------------------------------------------|
| Dimensions           | 161.6 mm × 125.6 mm × 76.0 mm (6.36" × 4.94" × 2.99") (L × W × H)                                               |
| Color                | Black                                                                                                           |
| Net Weight           | 0.49 kg (1.08 lb)                                                                                               |
| Gross Weight         | 0.56 kg (1.23 lb)                                                                                               |
| Load Bearing         | 2.0 kg (4.41 lb)                                                                                                |
| Installation         | Wall mount                                                                                                      |
| Applicable Camera    | Please see "Accessory Selection"                                                                                |
| Product Dimensions   | 128.0 mm × 81.0 mm × 170.0 mm (5.04" × 3.19" × 6.69") (L×W×H)                                                   |
| Packaging Dimensions | 427.0 mm $\times$ 272.0 mm $\times$ 363.0 mm (16.81" $\times$ 10.71" $\times$ 14.29") (L $\times$ W $\times$ H) |
| Packaging Method     | 20 pcs in each carton                                                                                           |