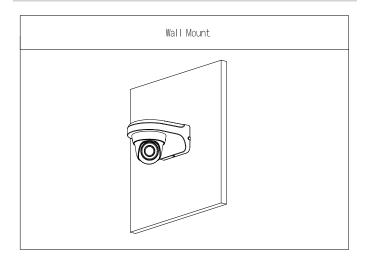

#### Installation

# DH-PFB205W-E-B

Wall Mount Bracket

- · Aluminum alloy material, cost-effective.
- $\cdot$  Dedicated for particular cameras, beautiful and elegant designed.